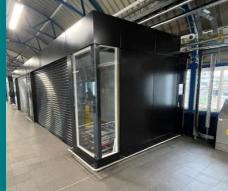

### Unit design

Located opposite platforms 15 & 16, this kiosk could be a convenient place to grab a treat for your journey.

Kiosks have lightweight, modular frames, clad with colour-coated metal panels.

The modern, black / graphite finish is designed to work with tenants' own branding.

The glazed frontage provides excellent visibility of the retail offer inside, while deep-framed base and end panels offer good impact protection.

Tenants can apply their own illuminated signage to a stainless-steel tube located behind the glass.