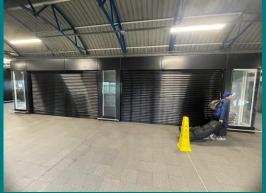

#### Overview

London's most sociable suburb.

Recent regeneration has transformed bustling Clapham Junction into a treasure trove of foodie hotspots, eclectic boutiques and fashionable bars.

Situated on the overbridge, a new food and beverage kiosks ideal for a Bread brand is now available to lease along this popular passenger thoroughfare, which runs above platforms 11-17.

### Unit design

Located opposite platforms 15 & 16, this kiosk could be a convenient place to grab a treat for your journey.

Kiosks have lightweight, modular frames, clad with colour-coated metal panels.

The modern, black / graphite finish is designed to work with tenants' own branding.

The glazed frontage provides excellent visibility of the retail offer inside, while deep-framed base and end panels offer good impact protection.