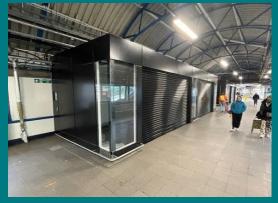

### Unit design

Located opposite platforms 15 & 16, this kiosk could be a convenient place to grab a treat for your journey.

Kiosks have lightweight, modular frames, clad with colour-coated metal panels.

The modern, black / graphite finish is designed to work with tenants' own branding.

The glazed frontage provides excellent visibility of the retail offer inside, while deep-framed base and end panels offer good impact protection.

Tenants can apply their own illuminated signage to a stainless-steel tube located behind the glass.