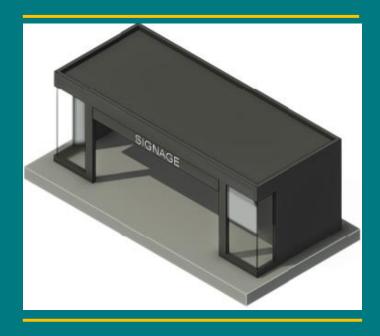

### Unit design

Located opposite platforms 15 & 16, this kiosk could be a convenient place to grab a treat for your journey.

Kiosks have lightweight, modular frames, clad with colour-coated metal panels.

The modern, black / graphite finish is designed to work with tenants' own branding.

The glazed frontage provides excellent visibility of the retail offer inside, while deep-framed base and end panels offer good impact protection.

Tenants can apply their own illuminated signage to a stainless-steel tube located behind the glass.