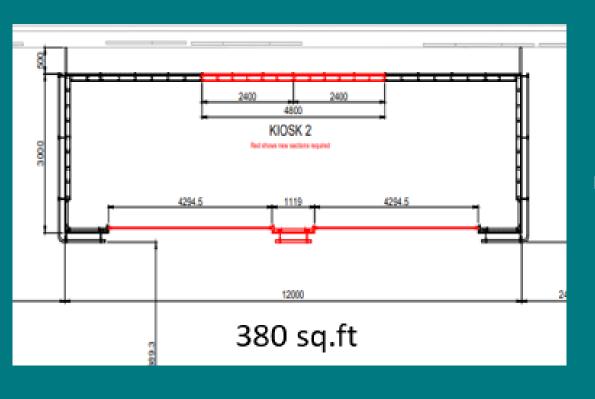

oroughfare, which runs above platforms 11-17.

Clapham Junction is Britian's busiest interchanging train station, with more than 2,000 trains passing through each day.





### Unit design



Located opposite platforms 15 & 16, this kiosk could be a convenient place to grab a treat for your journey.

Kiosks have lightweight, modular frames, clad with colour-coated metal panels.

The modern, black / graphite finish is designed to work with tenants' own branding.

The glazed frontage provides excellent visibility of the retail offer inside, while deep-framed base and end panels offer good impact protection.

Tenants can apply their own illuminated signage to a stainless-steel tube located behind the glass.









# Unit Details Food & Beverage



#### OFFICIAL

## Operations and legals





| Delivery restrictions    | Restrictions TBC               |
|--------------------------|--------------------------------|
|                          |                                |
|                          | Monday to Friday 07:00 – 21:00 |
| Minimum<br>tradina hours | Saturday 08:00 – 20:00         |

| Minimum<br>trading hours | Monday to Friday 07:00 – 21:00<br>Saturday 08:00 – 20:00<br>Sunday 08:00 – 19:00 |
|--------------------------|----------------------------------------------------------------------------------|
| Listed building consent  | No                                                                               |
| EPC                      | TBC                                                                              |
| Legal costs              | Each party