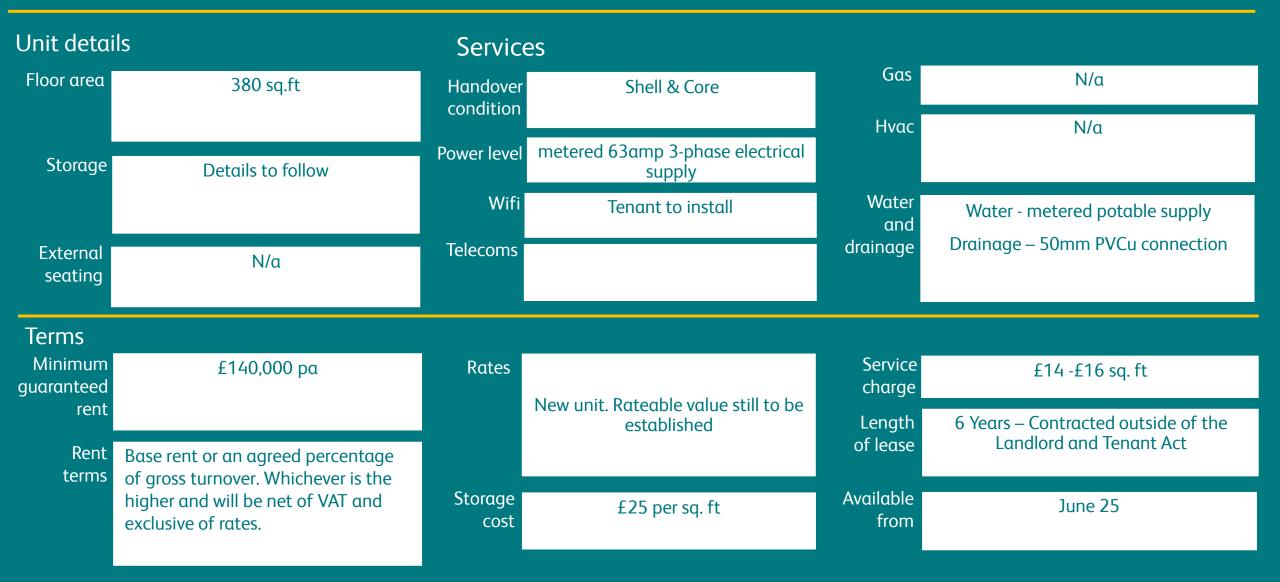

# Unit Details Food & Beverage

## Operations and legals

| Delivery restrictions    | Restrictions TBC               |
|--------------------------|--------------------------------|
|                          |                                |
|                          | Monday to Friday 07:00 – 21:00 |
| Minimum<br>tradina hours | Saturday 08:00 – 20:00         |

| Minimum<br>trading hours | Monday to Friday 07:00 – 21:00<br>Saturday 08:00 – 20:00<br>Sunday 08:00 – 19:00 |
|--------------------------|----------------------------------------------------------------------------------|
| Listed building consent  | No                                                                               |
| EPC                      | TBC                                                                              |
| Legal costs              | Each party is to be responsible for their own legal costs                        |
| LLC Fee's                | £4,000                                                                           |